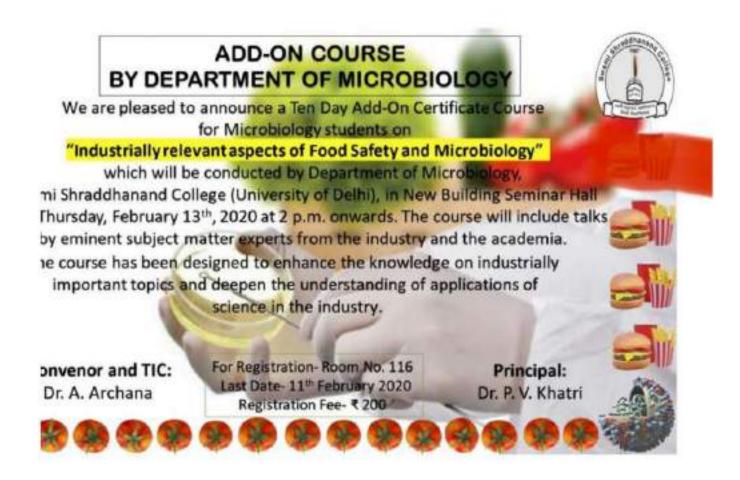

A 10-day Add-on course on "Industrially relevant aspects of Food Safety and Microbiology" was conducted by Department of Microbiology, SSNC. The course included talks by eminent subject matter experts from the industry and the academia. The course enhanced knowledge of participants on industrially important topics and deepened their understanding of the applications of science in the industry.