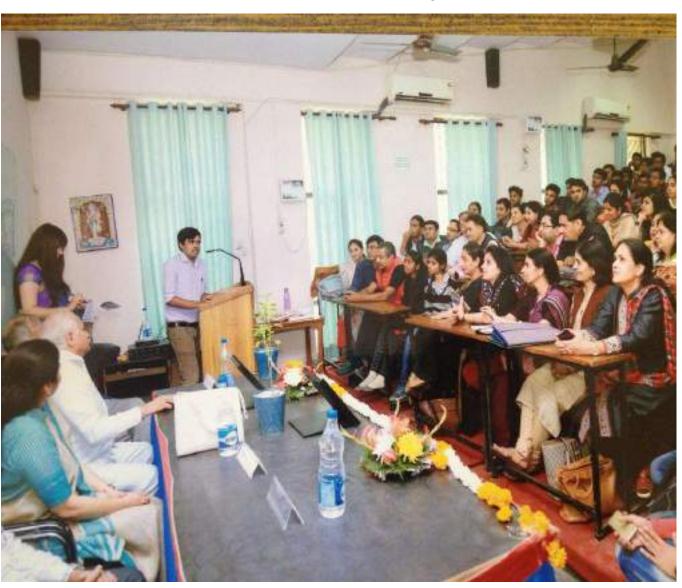

Department of Political Science organized a lecture on the topic "Article 370 and future of Jammu and Kashmir". The speaker was Mr. Sanjay Paswan. He spoke in detail about the passage of the bill in Parliament that amended article 370 and article 35 A leading to the creation of two union territories of Jammu and Kashmir and Ladakh by bifurcating the state of Jammu and Kashmir. He pointed out various implications of the said step on future politics of Kashmir as well as India. The event was held ON 11<sup>th</sup> November 2019.

'The Role of Youth in Nation Building' seminar was organized on 16<sup>th</sup> January 2020 by NSS SSNC unit with collaboration of YIKTS. Mr. Nikhil Yadav was the speaker and chief guest of this programme. He gave motivational speech to all volunteers and enrolled students in various activities in the playground. More than 90 participants were present.