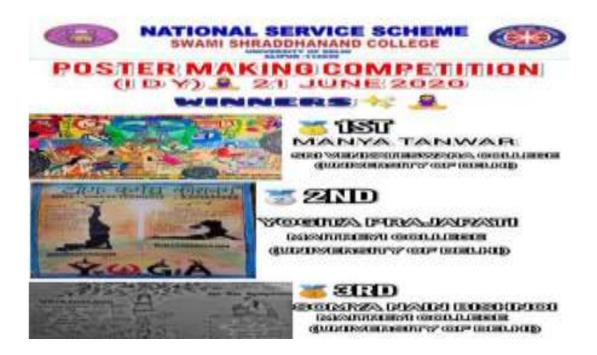

A Poster Making Competition was organized on 21<sup>st</sup> June 2020 on the occasion of International Yoga Day. It was a inter-college poster making competition, wherein more than 5 colleges participated. Yoga is an art to live a healthy and worthy life, and the main aim of this competition was to spread awareness among the volunteers about the yoga and its importance in life.