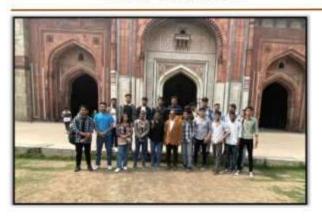

ATEET, the History Association, Department of History, Swami Shraddhanand College organized a one day excursion trip on 1<sup>st</sup> March 2023. This trip was organized under the supervision of Mr. Ranjan Kumar and Dr. L. B. Swarnkar. About 45 students from history honours and programme courses had participated in this trip. The students were accompanied by Dr. Badnath Awasthe and Dr. Basant Swarnkar (Deputy Superintending Archaeological Survey of India, Delhi). Their presence provided a very different perspective and enabled the students to visualize the history on this ongoing excavation site visit. The trip covered the areas around Purana Qila visiting a number of monuments and sites like Humanyun's private library, Qila-i-kuhna mosque and the archaeological museum.