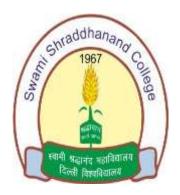

Microbiologists Society, India (MBSI), Delhi Student Unit and SOOKSHMA, the Microbiology Society of SSNC in collaboration hosted an online talk on 'Career Opportunities in Canada-Planning for Success' by Mr. Lalit Kumar Pankaj on 15<sup>th</sup> February 2021.