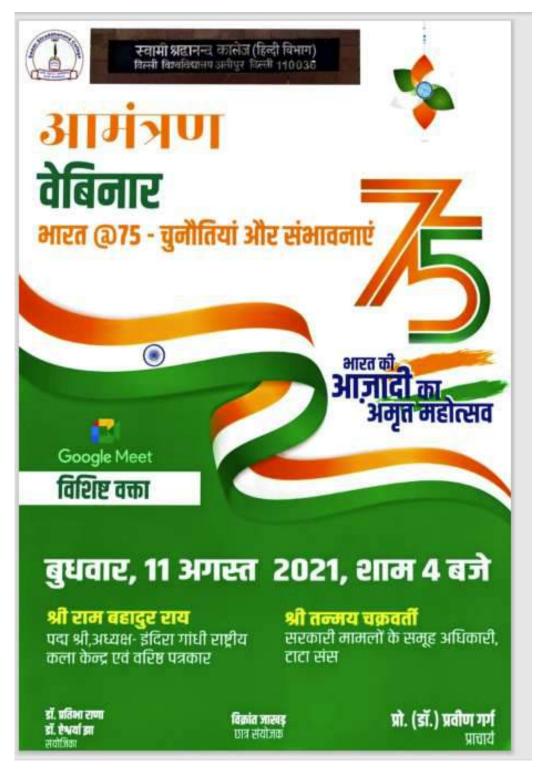

Department of Hindi, Swami Shraddhanand College, organized a webinar on "Bharat@75-Chunautiyan aur Sambhavnayein" on August 11, 2021 with Sh. Ram Bahadur Rai and Sh. Tanmay Chakravarty as Chief Guests.