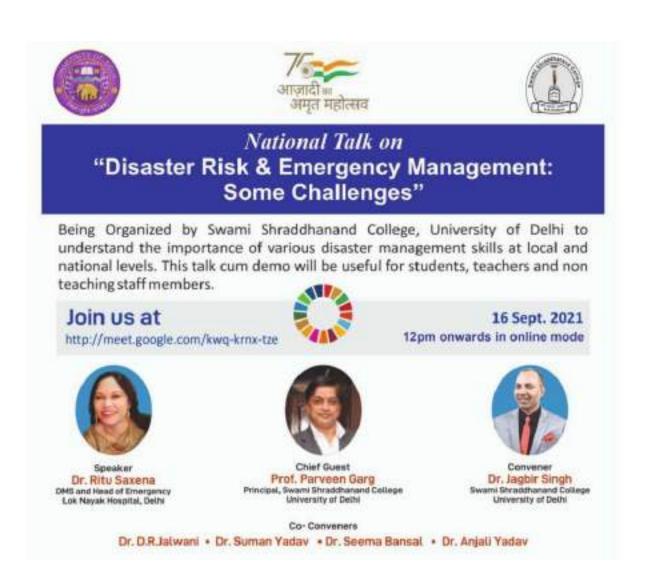

A Webinar on- "स्वाधीनता आंदोलन और हिंदी" was organized by department of Hindi with Chief guest and speaker Prof. Kumud Sharma on 21st September, 2021.

National talk on "Disaster Risk and Emergency Management: Some Challenges" was being organized by SSNC to understand the importance of various disaster management skills on 16<sup>th</sup> September 2021 in online mode.