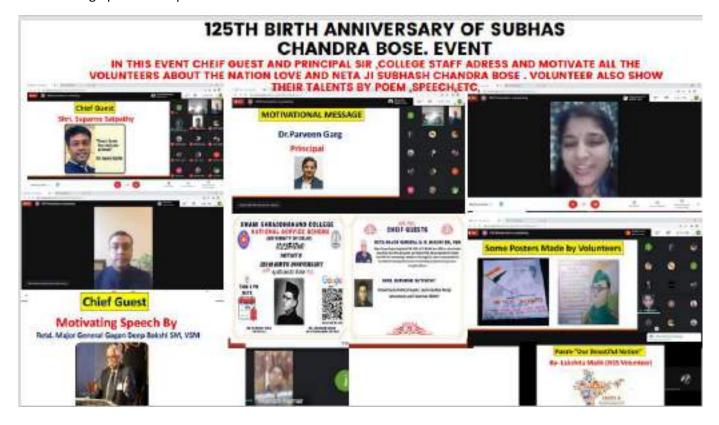

NSS unit of SSNC celebrated 125<sup>th</sup> Birth Anniversary of Netaji Subhash Chandra Bose on 23<sup>rd</sup> January 2021. In the event, the chief guest Shri. Suparno Satpathy and Retd. Major General G. D. Bakshi (SM, VSM) motivated the participants about love and devotion towards one's motherland. Participants also showcased their involvement and talent through poem and speech recitation.