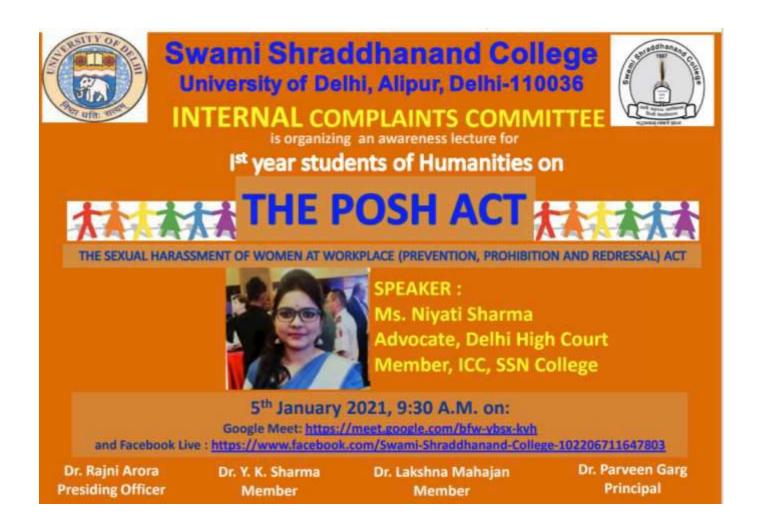

Internal Complaints Committee of SSNC conducted an awareness lecture for first year students of Humanities on the "The Posh Act" by Ms. Niyati Sharma, Advocate, Delhi High Court on 5<sup>th</sup> January 2020.