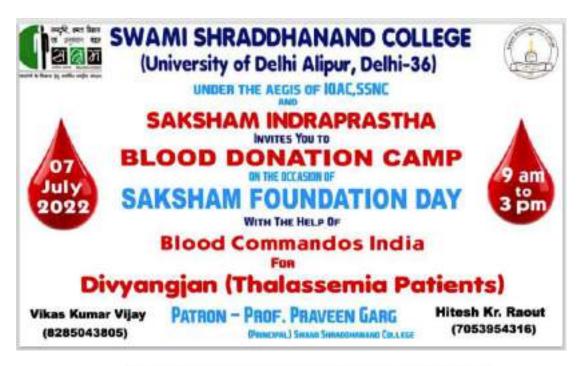

SSNC under the aegis of IQAC and Saksham Indraprastha, on the occasion of Saksham foundation day had organized Blood donation camp on 7<sup>th</sup> July 2022.

मुंशी प्रेमचंद जयंती के उपलक्ष में 'यादों में प्रेमचंद' कार्यक्रम 1 अगस्त 2022 को सेमिनार रूम स्वामी श्रद्धानंद कॉलेज में आयोजित किया गया