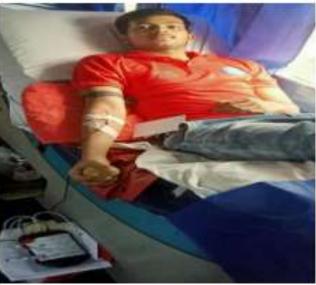

Blood donation camp was held on 24<sup>th</sup> September 2019 in college old building campus. Lions Blood bank and Maa Jagriti Blood Donation bank came to collect blood from volunteers. More than 300 units of blood was donated by NSS volunteers in this camp. Dr. Joginder Singh (NSS P.O.), Dr. PV Khatri (Principal SSNC), Dr. Abhay Singh Sandhu (Nephew of Azad Bhagat Singh) was also there. All volunteers got red T-shirt as a reward from NSS unit after donating blood.