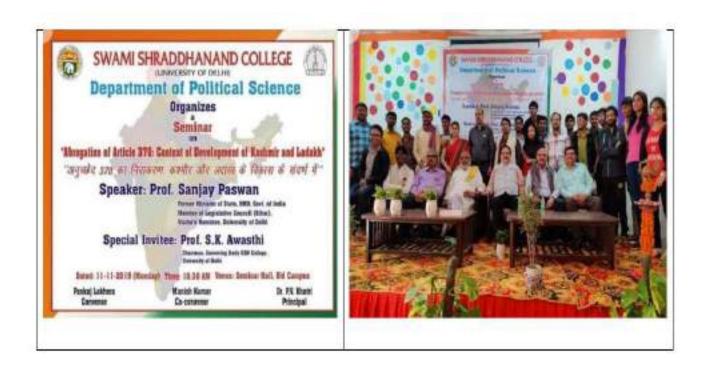

Department of Political Science organized a lecture on the topic "Article 370 and future of Jammu and Kashmir". The speaker was Mr. Sanjay Paswan. He spoke in detail about the passage of the bill in Parliament that amended article 370 and article 35 A leading to the creation of two union territories of Jammu and Kashmir and Ladakh by bifurcating the state of Jammu and Kashmir. He pointed out various implications of the said step on future politics of Kashmir as well as India. The event was held ON 11<sup>th</sup> November 2019.