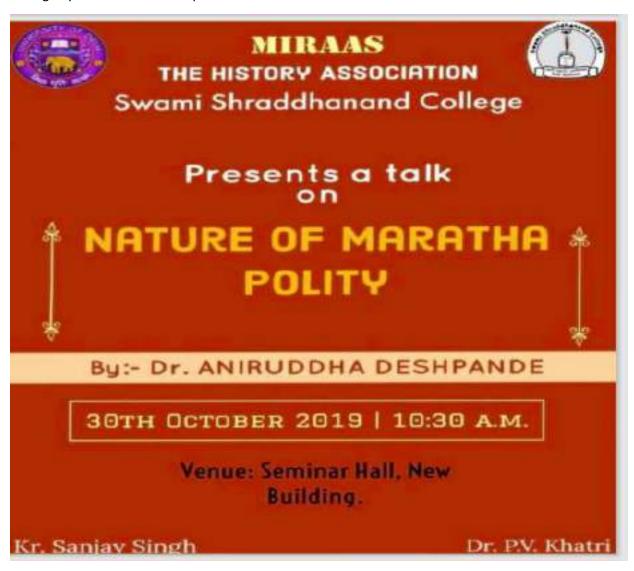

MIRAAS, the history association of SSNC conducted a talk on the "Nature of Maratha Polity" on 30<sup>th</sup> October 2019 in the college by Dr. Aniruddha Deshpande.

POCSO event was organized in SSN college campus with the collaboration of Sakshi NGO on 11<sup>th</sup> November 2019. More than 90 volunteers participated in the same. Volunteers learned about the POSCO act and received certificates for the same.