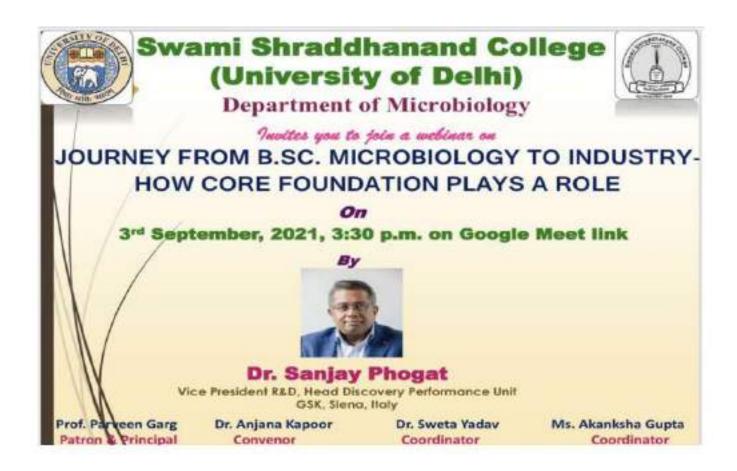

The Department of Microbiology organized a webinar on "Journey from B.Sc. microbiology to industry-how core foundation plays a role" by Dr. Sanjay Phogat, Vice President R&D, Head Discovery Performance Unit GSK, Siena, Italy on 3rd September, 2021, 3:30 P.M. on Google Meet.