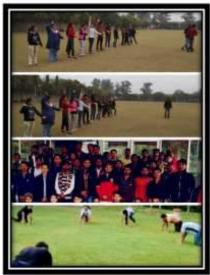

On the occasion of 'World Forest Day', The NSS volunteers of SSN College, conducted an awareness drive on 21<sup>st</sup> March 2021 to aware people about the importance of tree plantation and planted trees.

#### WORLD FOREST DAY EVENT VOLUNTEERS AWARE PEOPLE AND PLAT TREES ON THIS

NSS Unit of SSNC organized 30 days special yoga sessions for volunteers to make their body healthy. They made people aware about plantation in their homes and nearby premises. Other important awareness programs during the month was cleanliness, AIDS, mental health, blood donation, TB awareness etc.