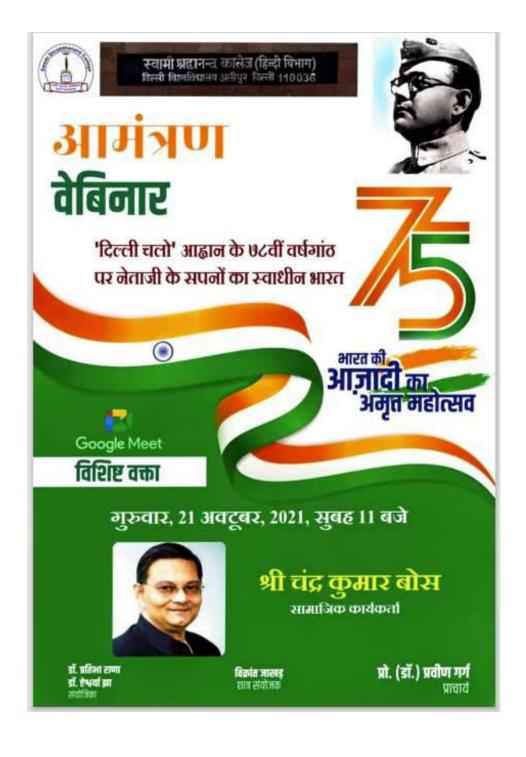

दिल्ली चलो आहवान के 75वी वर्षगांठ पर 'नेताजी के सपनो का स्वाधीन भारत' पर 21 अक्टूबर 2021 को वेबिनार आयोजित किया गया

IQAC, Swami Shraddhanand College, University of Delhi organized a webinar titled "Special Lecture on Disability Awareness Week 2021" on December 9, 2021. The resource person for the session was Sh. T. D. Dhariyal, Executive Director, Center for Accessibility in Built Environment Foundation.