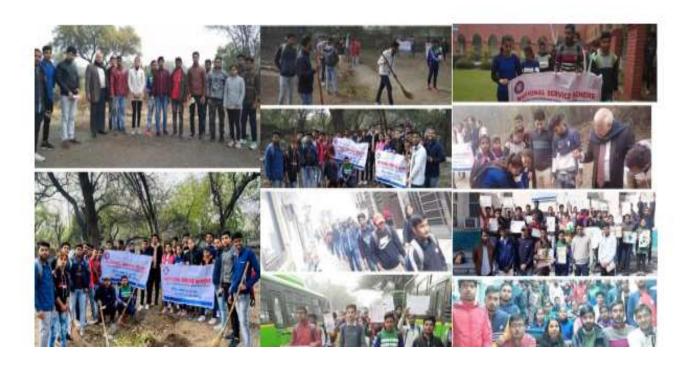

On the occasion of 'World Forest Day', The NSS volunteers of SSN College, conducted an awareness drive on 21<sup>st</sup> March 2021 to aware people about the importance of tree plantation and planted trees.

#### WORLD FOREST DAY EVENT VOLUNTEERS AWARE PEOPLE AND PLAT TREES ON THIS

NSS Unit of SSNC organized 30 days special yoga sessions for volunteers to make their body healthy. They made people aware about plantation in their homes and nearby premises. Other important awareness programs during the month was cleanliness, AIDS, mental health, blood donation, TB awareness etc.

OUR VOLUNTEERS FROM DIFFERENT AREAS WENT DOOR TO DOOR TO MAKE PEOPLE AWARE REGARDING VACCINATION, COVID-19 MYTHS. VOLUNTEERS WENT TO LOCAL AREAS SOME DISTRICT OF BIHAR, JHARKHAND, UP, DELHI NCR REGION AND CLEARED MYTHS REGARDING VACCINATION.