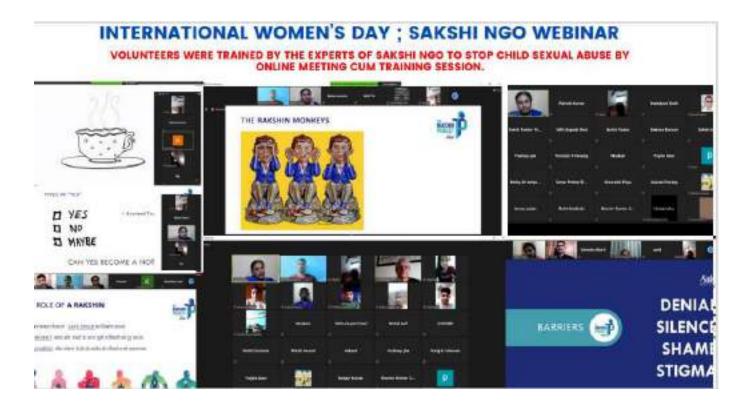

NSS Unit of SSNC organized an online meeting cum training session 'To stop child sexual abuse' by Sakshi NGO on International Women's day, 8<sup>th</sup> March 2021.

ATEET, the History Association of SSNC conducted a three days 'Legal Extravaganza' from 18-21<sup>st</sup> March 2021 in the college.