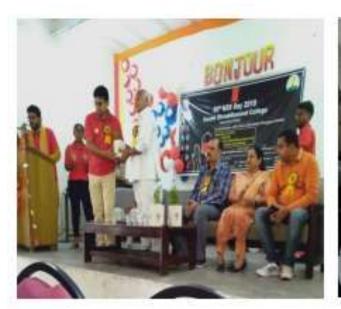

Blood donation camp was held on 24<sup>th</sup> September 2019 in college old building campus. Lions Blood bank and Maa Jagriti Blood Donation bank came to collect blood from volunteers. More than 300 units of blood was donated by NSS volunteers in this camp. Dr. Joginder Singh (NSS P.O.), Dr. PV Khatri (Principal SSNC), Dr. Abhay Singh Sandhu (Nephew of Azad Bhagat Singh) was also there. All volunteers got red T-shirt as a reward from NSS unit after donating blood.