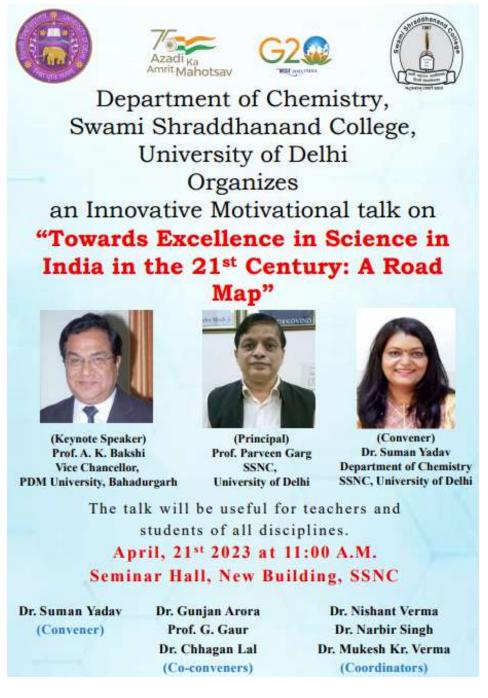

Co-convener Dr. Nitin Chauhan Teacher Coordinators Dr. Lakshna Mahajan Dr. Sweta Yadav

An innovative motivational talk was organized by Department of Chemistry, Swami Shraddhanand College on 21<sup>st</sup> April 2023. Prof. A. K. Bakshi, Vice Chancellor, PDM University, Bahadurgarh delivered the keynote lecture on 'Towards Excellence in Science in India in the 21<sup>st</sup> Century: A Road Map'. As the part of lecture, students become familiar with the current scientific research and its application to the society. They learned certain ways of facing challenges in chemistry. They were also introduced to the use of ICT tools in today's teaching and learning method. Concept of MOOCS, its functioning and the role it is playing in present education system.