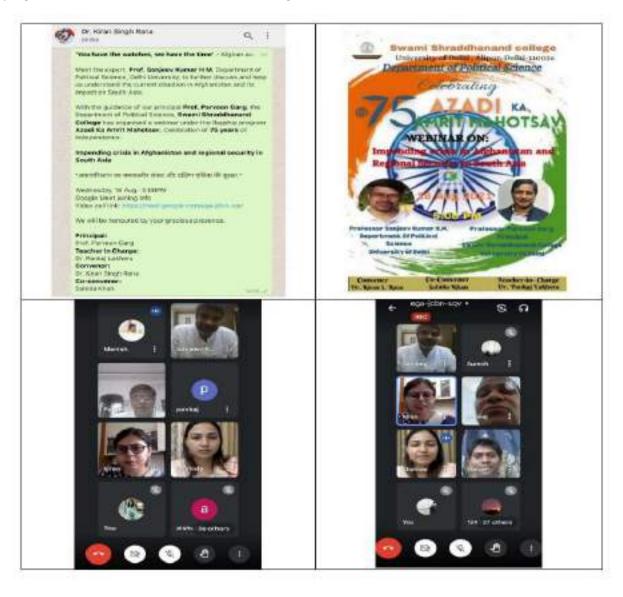

The Department of Political Science organized a webinar on "Impending crisis in Afghanistan and Regional Security in South Asis" by Prof. Sanjeev Kumar H.M, Department of Political Science, University of Delhi, under the flagship program of Azadi ka Amrit Mahotsav on 18<sup>th</sup> August 2021.