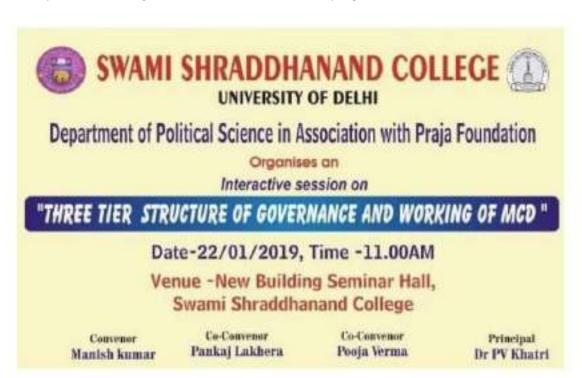

MIRAAS, the History society of SSNC organized a talk on "Shariat, Tariqat and Haqiqat" on 28<sup>th</sup> September 2018 in the college by Prof. Raziuddin Aquil as the chief speaker.

Department of Political Science organized an interactive session with students on the topic "Three Tier of Governance and Working of MCD" in joint association with 'Praja Foundation' on 22<sup>nd</sup> January 2019. Various issues related to practical working of MCD were discussed in the programme.