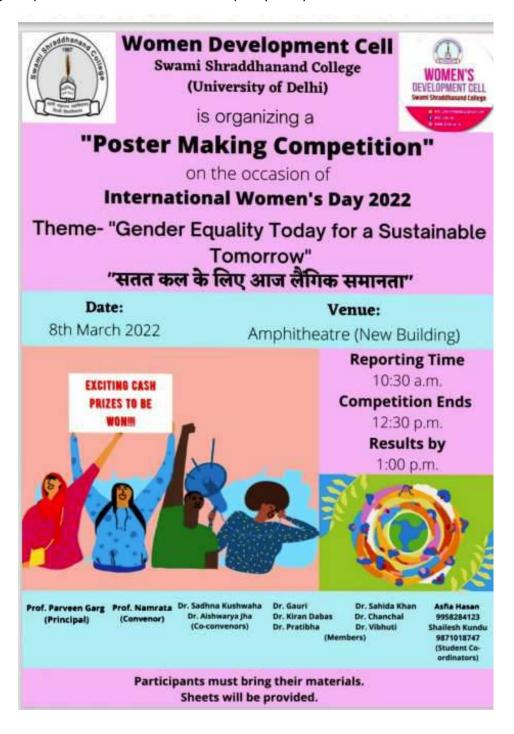

To celebrate International Women's Day 2022, the Women Development Cell, SSNC on 8<sup>th</sup> March 2022 organized 'Poster Making Competition' on the theme 'Gender Equality Today for a Sustainable Tomorrow'.