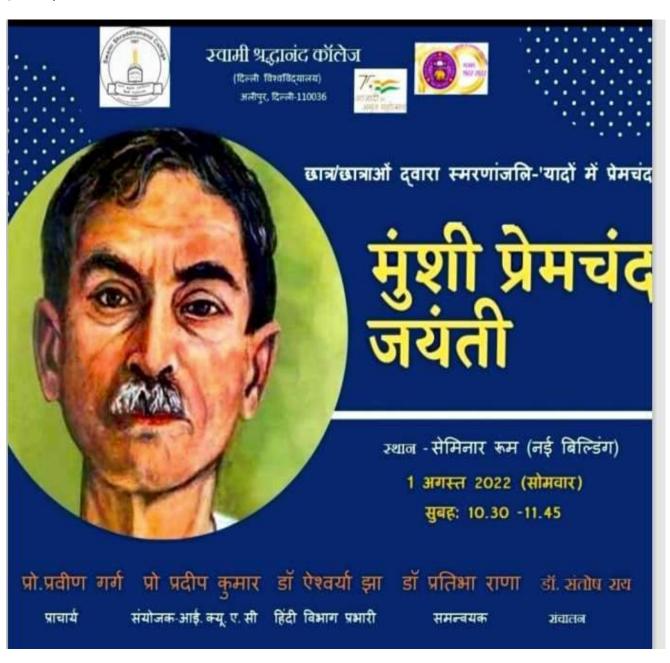

SSNC under the aegis of IQAC and Saksham Indraprastha, on the occasion of Saksham foundation day had organized Blood donation camp on 7<sup>th</sup> July 2022.

मुंशी प्रेमचंद जयंती के उपलक्ष में 'यादों में प्रेमचंद' कार्यक्रम 1 अगस्त 2022 को सेमिनार रूम स्वामी श्रद्धानंद कॉलेज में आयोजित किया गया