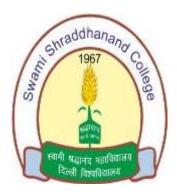

Department of Microbiology has organized a webinar on 'Know how of a successful Start-up' by Dr. C.N. Ramchand on 23<sup>rd</sup> January 2021 on google meet. This proved to be the need of the hour!

The Enabling unit of SSNC organized Helen Keller Memorial Lecture Series II on "Support System for Students with Disability and the Role of Institution of Higher Education in the Context of COVID-19 Crisis" by the speaker Dr. Jagdish Chandra, Associate Professor, Hindu College, University of Delhi on 4<sup>th</sup> February 2021.