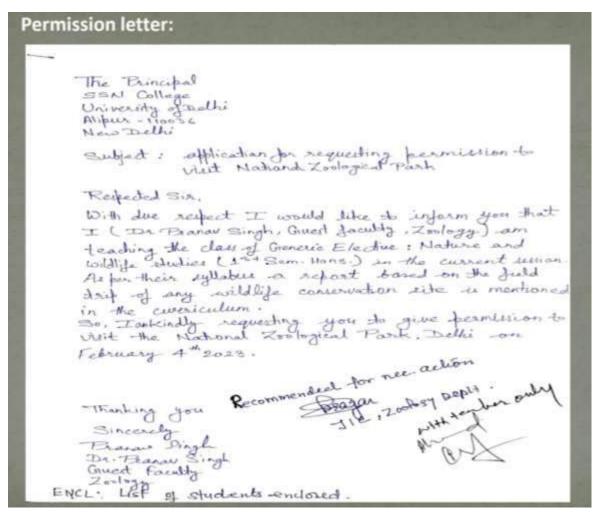

#### "एकता की जान है हिन्दी देश की शान है।"

प्रो.प्रवीण गर्ग प्राचार्य प्रो प्रदीप कुमार संयोजक-आई. क्यू. ए. सी <mark>डॉ ऐश्वर्या झा</mark> विभाग प्रभारी डॉ प्रतिभा राणा समन्वयक

The Department of Zoology organized a visit to National Zoological park, on 4<sup>th</sup> February, 2023 for the students of first year, as per the practical syllabus (S.No. 7) of the paper, Nature and Wildlife Studies, Paper Code: 2234001002. The students were accompanied by Dr Pranav Singh who briefed the students about the purpose and importance of the visit. It provided the students an opportunity to freely explore the wildlife and understand their distribution, migration pattern and habitat. The students also learnt the different prospects of ex-situ conservation of wildlife. After the successful visit all the students submitted the visit reports.