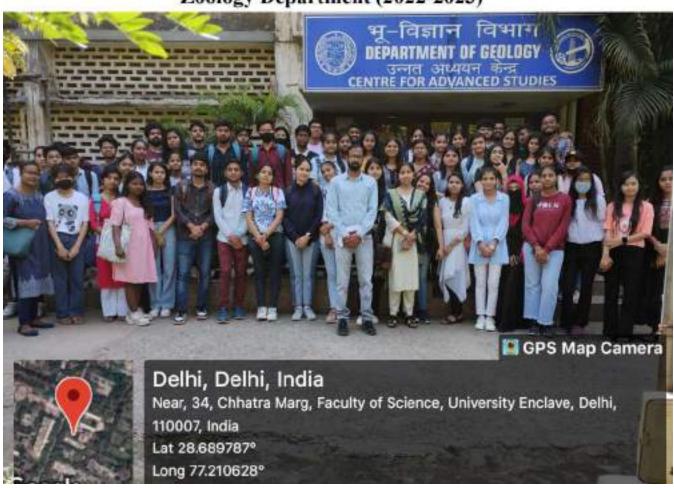

Botto, Plot. Sq. EVI., Green, P.L. G.T. Sacrard Road, Strike, 1198-bi

The Department of Zoology organized an educational visit to the Department of Geology, University of Delhi, North Campus on 27<sup>th</sup> March 2023 for the students of B.Sc. Life Sciences (IV semester), as per their practical syllabus (S. no. 7) for the paper – Genetics and Evolutionary Biology (Paper Code - 42234406). The students were accompanied by Dr. Manmohan Kumar and Mrs. Akanksha Singh who briefed the students about the purpose and importance of the visit.

#### Visit to Department of Geology, University of Delhi Zoology Department (2022-2023)

List of students visited Department of Geology -

| Preeti Yadav 3823                                                                                                                                                                                                                                                                                                                                 | Shababat - au                                                                           |                                                                                                                                     | Sec-A                                                                                                                                                                                                                                       |              |
|---------------------------------------------------------------------------------------------------------------------------------------------------------------------------------------------------------------------------------------------------------------------------------------------------------------------------------------------------|-----------------------------------------------------------------------------------------|-------------------------------------------------------------------------------------------------------------------------------------|---------------------------------------------------------------------------------------------------------------------------------------------------------------------------------------------------------------------------------------------|--------------|
| Preet Yadar 3823 Anushka 3811 Allahi Manifa 3828 Ruchi 3801 Jayantika 5821 Bharti 3848 Natalla 5821 Anushag 3812 Himaniku datta 3853 Mahnish 5807 Vapanha 3854 Prenus 3836 Akangha 3818 Swali 3824 Manni 6802 Linchala 3826 Estenica 3831 Shinauri 5802 Linchala 3827 Abhelik 3838 Bramila 3818 Prenul 3838 Bramila 3818 Prenul 3838 Bramila 3818 | Stobalat - 3850 Minushi - 3845 Himanshu - 3851 Amit - 3835 Novisha Kuna - 3852 Total 20 | Greetinjali Surabhi Lakshita Ojasvi Yuwaj Arun Vanshika Darpan Megha Aruni Anyan Anushika Aksh Vishal Annushika Tamas hi ttimaas hi | Sec-A  Yadav - 3652  - 3656  - 3659  - 3650  - 3655  - 3660  - 3644  - 3644  - 3620  - 3621  - 3638  - 3653  - 3653  - 3671  - 3658  - 3677  - 3677  - 3677  - 3677  - 3677  - 3677  - 3677  - 3677  - 3677  - 3677  - 3677  - 3677  - 3677 | Chartel = EE |