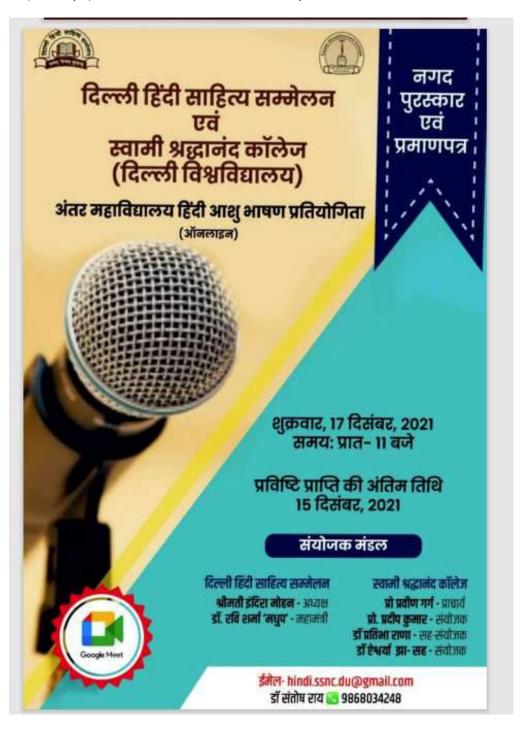

दिल्ली हिंदी साहित्य सम्मेलन एवम स्वामी श्रद्धानंद कॉलेज, दिल्ली विश्वविद्यालय द्वारा अंतर महाविद्यालय हिंदी आशु भाषण प्रतियोगिता (ऑनलाइन) 17 दिसंबर 2021 को आयोजित की गई

SSN College celebrated Good Governance Week by organizing "Inter College Essay Writing Competition" on the theme 'Good Governance & the Sustainable Development Goals' during 20-26<sup>th</sup> December 2021. Best three students were awarded with personalized pen and books.