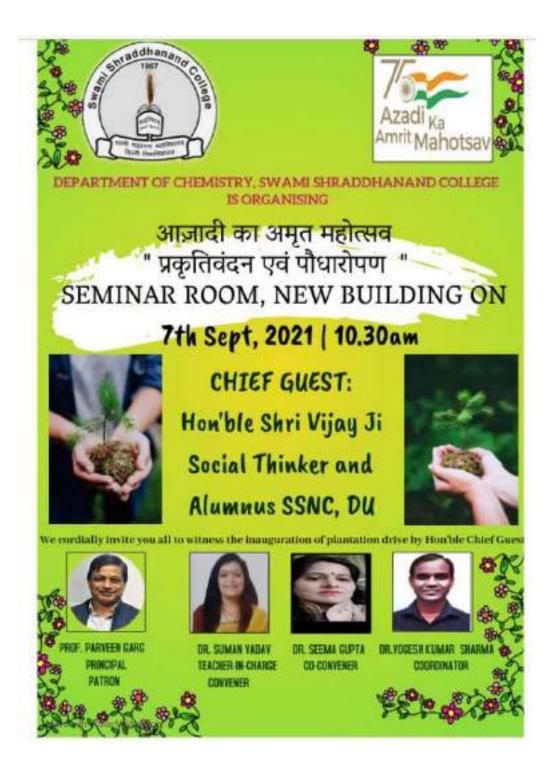

The Department of Chemistry, Swami Shraddhanand College, organized a seminar on "Prakriti Vandan aur Paudharopan" on September 7, 2021 at 10.30 AM with chief guest Hon. Sh. Vijay Ji, Social thinker and activist.