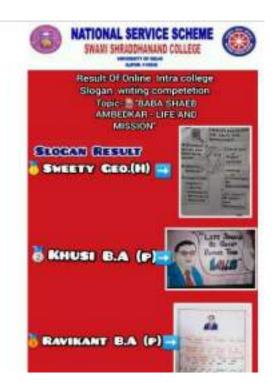

Poem and Essay writing competition was organized on 14<sup>th</sup> April 2020 on the occasion of birth anniversary of Dr. Bhim Rao Ambedkar ji. More than 50 entries were enrolled in this competition. The main motto of the competition was to enhance and check the knowledge of volunteers about the Dr. B. R. Ambedkar Sir, his life and mission. Volunteers wrote good quality essays and displayed their talent in poem recitation related to the subject also.