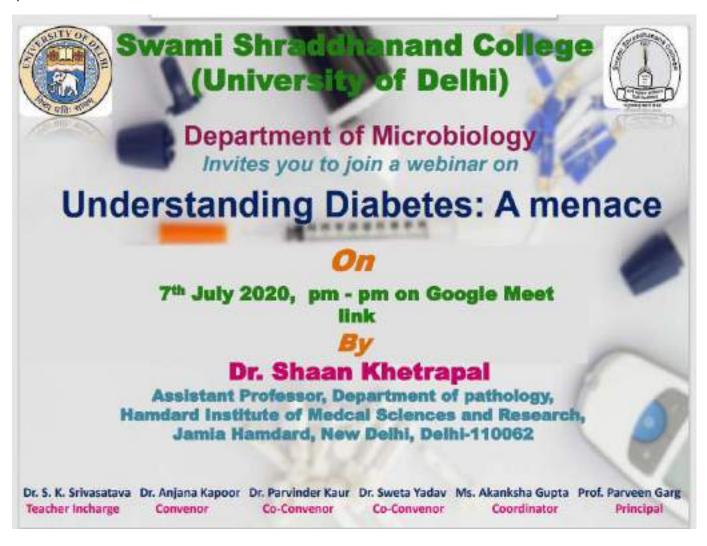

The Department of Microbiology conducted a webinar on "Understanding Diabetes: A Menace" by Dr. Shaan Khetrapal on 7<sup>th</sup> July 2020 on google meet. It was much needed as well as much appreciated, as was evident by the question answer session that followed the webinar.