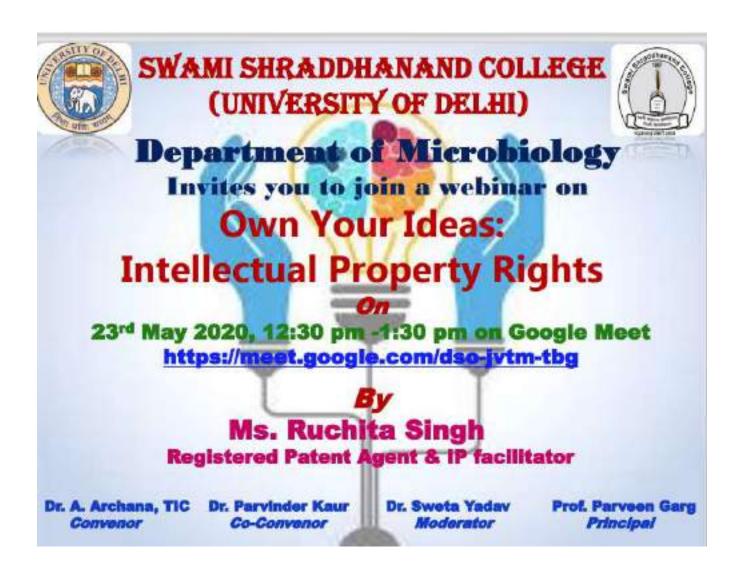

The Department of Microbiology, SSNC conducted an enlightening online webinar on "Own Your Ideas: Intellectual Property Rights" on 23<sup>rd</sup> May 2020 by Ms. Ruchita Singh, a Registered Patent Agent and IP facilitator.