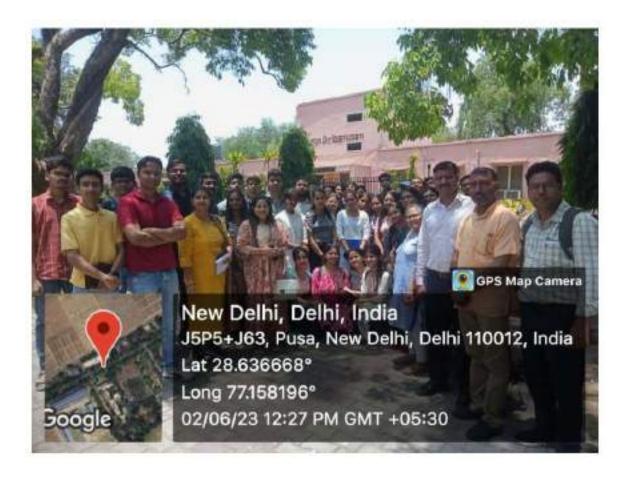

One day educational trip was organized by the Department of Microbiology Swami Shraddhanand College to visit the Division of Microbiology, ICAR-IARI, Pusa Campus, New Delhi. The trip was organised for the first-year students of SEC course (Biofertilizers) and B.Sc. (Hons.) Microbiology, accompanied by Prof. A. Archana, Dr. Lakshna Mahajan, Dr. Sanjay Kumar Gupta, Dr. Bhupender Kumar, Dr. Sakshi Talwar, Dr. Sweta Yadav and Dr. Nitin Chauhan on 2<sup>nd</sup> June, 2023. The trip was very useful for students to understand the basic knowledge of biofertilizers production and their importance.