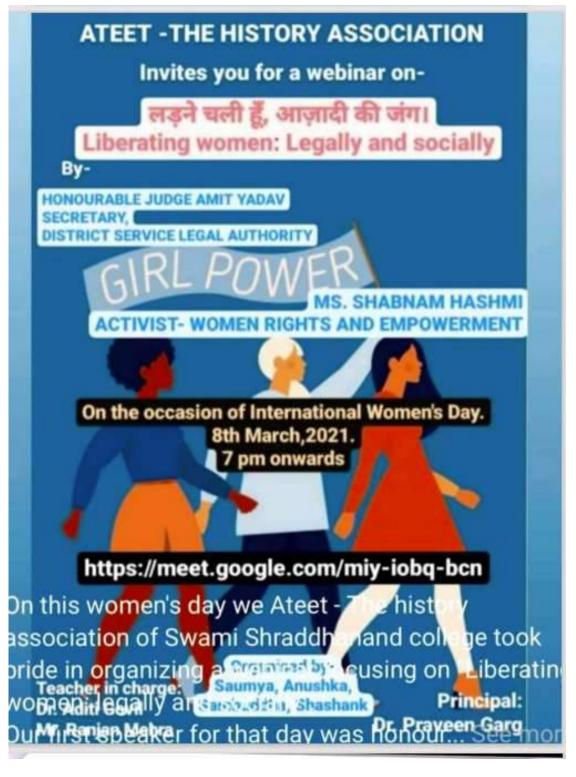

ATEET, the History Association of SSNC organized a talk on 'History in Verse: Reflection of Society & Culture in Braj Bhasha Poetry' by Dr. Sandhya Sharma on 21<sup>st</sup> February 2021.

ATEET, the History Association of SSNC organized a webinar on 'Liberating Women: Legally and Socially' by Honourable Judge Amit Yadav, Secretary, District Service Legal Authority on 8<sup>th</sup> March 2021.