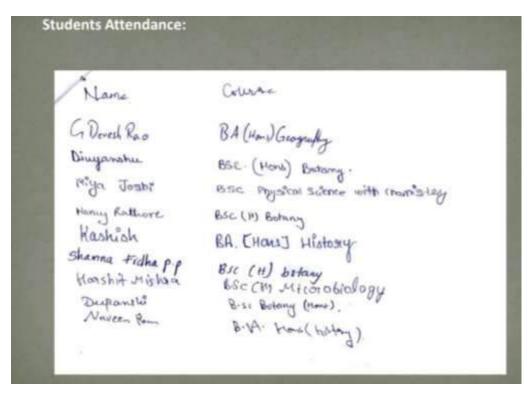

#### "एकता की जान है हिन्दी देश की शान है।"

प्रो.प्रवीण गर्ग प्राचार्य प्रो प्रदीप कुमार संयोजक-आई. क्यू. ए. सी <mark>डॉ ऐश्वर्या झा</mark> विभाग प्रभारी डॉ प्रतिभा राणा समन्वयक

The Department of Zoology organized a visit to National Zoological park, on 4<sup>th</sup> February, 2023 for the students of first year, as per the practical syllabus (S.No. 7) of the paper, Nature and Wildlife Studies, Paper Code: 2234001002. The students were accompanied by Dr Pranav Singh who briefed the students about the purpose and importance of the visit. It provided the students an opportunity to freely explore the wildlife and understand their distribution, migration pattern and habitat. The students also learnt the different prospects of ex-situ conservation of wildlife. After the successful visit all the students submitted the visit reports.