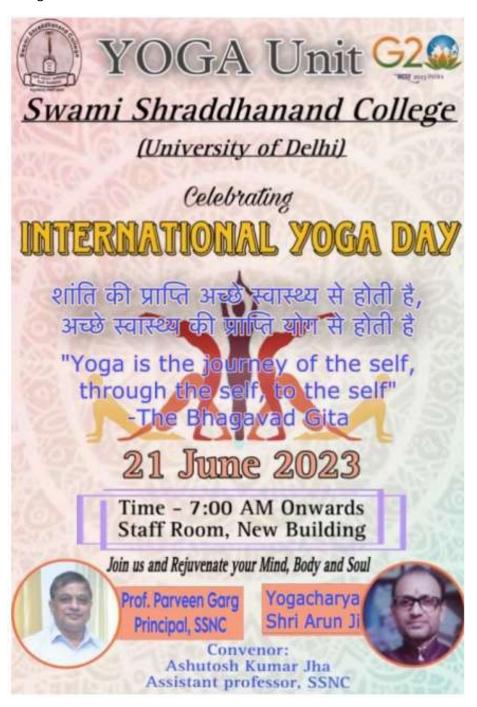

A Poster Making Competition was organized on 21<sup>st</sup> June 2020 on the occasion of International Yoga Day. It was a inter-college poster making competition, wherein more than 5 colleges participated. Yoga is an art to live a healthy and worthy life, and the main aim of this competition was to spread awareness among the volunteers about the yoga and its importance in life.