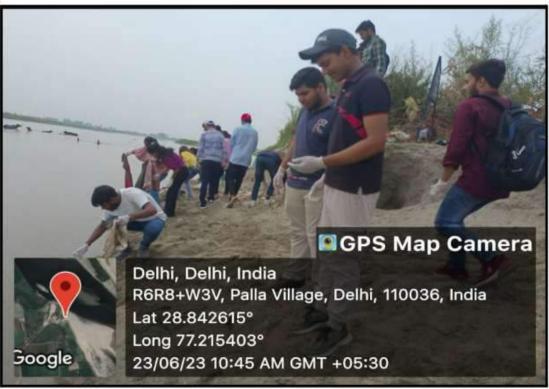

|



On the occasion of International Yoga Day, the Yoga Unit conducted Yoga session in the staff room on 21<sup>st</sup> June 2023. Yogacharya Shri Arun Ji graced the event.





A cleanliness and plantation drive Das conducted by department of Environmental Studies on 23<sup>rd</sup> June 2023 at Yamuna Ghat no. 7 and 17, under Swachh Bharat Abhiyan. A total number of 44 students along with 3 faculty members and two non-teaching staff, participated in the drive. Students enjoyed the noble work and learned about the different types of ecosystems and their restoration.









| Seam        | Desdiffunand College, Allpur, University of Delhi   |
|-------------|-----------------------------------------------------|
| Clearliness | and Marcation Drive in Yamuna Ghat for EVS students |
|             | cist of Particleants                                |

|    | Name              | Mile | Atres  | n Sec | Belle  | and the se      | Sign of the studies