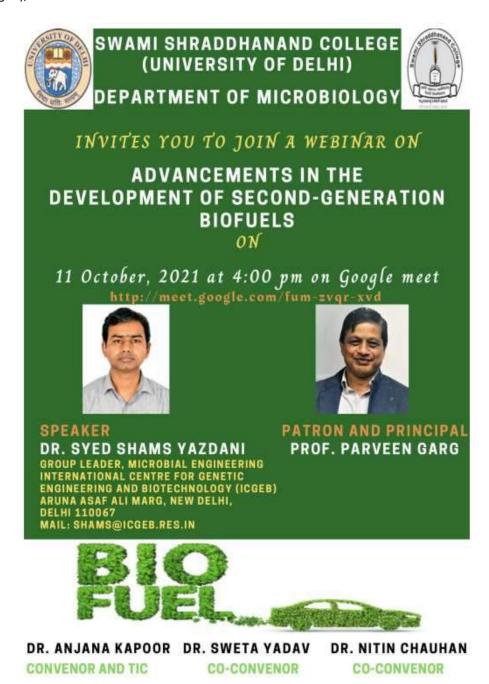

The Department of Microbiology has organized a webinar on "Advancements in The Development of Second-Generation Biofuels" on 11th October, 2021 at 4:00 pm on Google meet. The lecture in this webinar was given by Dr. Syed Shams Yazdani, Group Leader, Microbial Engineering International Centre for Genetic Engineering and Biotechnology (Icgeb), New Delhi.