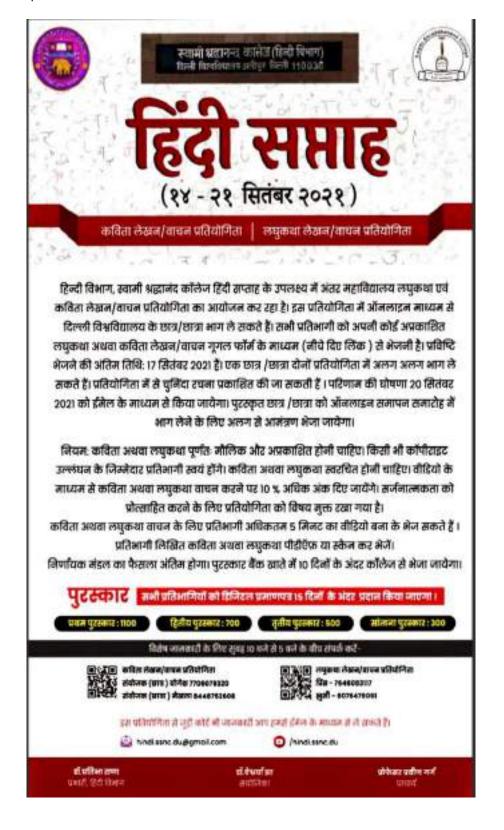

हिंदी विभाग, स्वामी श्रद्धानंद कॉलेज ने हिंदी सप्ताह के उपलक्ष में अंतर महाविद्यालय लघु कथा एवं कविता लेखन/ वाचन प्रतियोगिता का आयोजन किया गया | इस प्रतियोगिता में ऑनलाइन माध्यम से दिल्ली विश्वविद्यालय के कई छात्र और छात्राओं ने भाग लिया |

A Webinar on- "स्वाधीनता आंदोलन और हिंदी" was organized by department of Hindi with Chief guest and speaker Prof. Kumud Sharma on 21st September, 2021.

National talk on "Disaster Risk and Emergency Management: Some Challenges" was being organized by SSNC to understand the importance of various disaster management skills on 16<sup>th</sup> September 2021 in online mode.