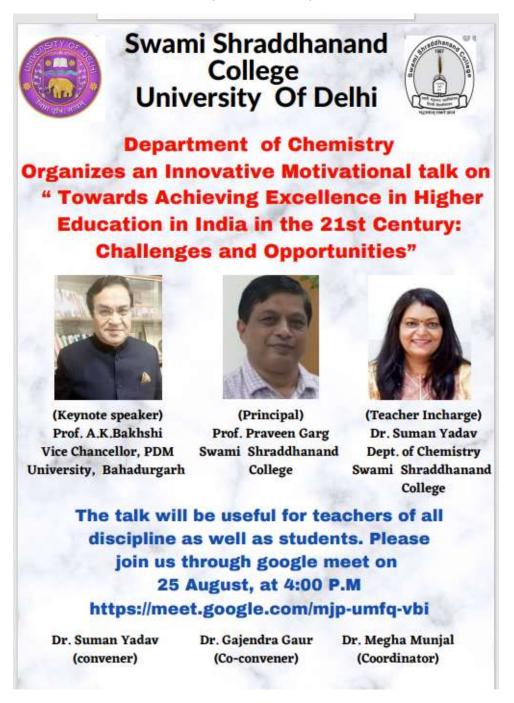

Department of Chemistry, SSNC organized an Innovative Motivational talk on "Towards Achieving Excellence in Higher Education in India in the "21<sup>st</sup> Century: Challenges and Opportunities" on 25<sup>th</sup> August 2021 in online mode. Prof. A. K. Bakhshi, Vice Chancellor, PDM University was the chief speaker.