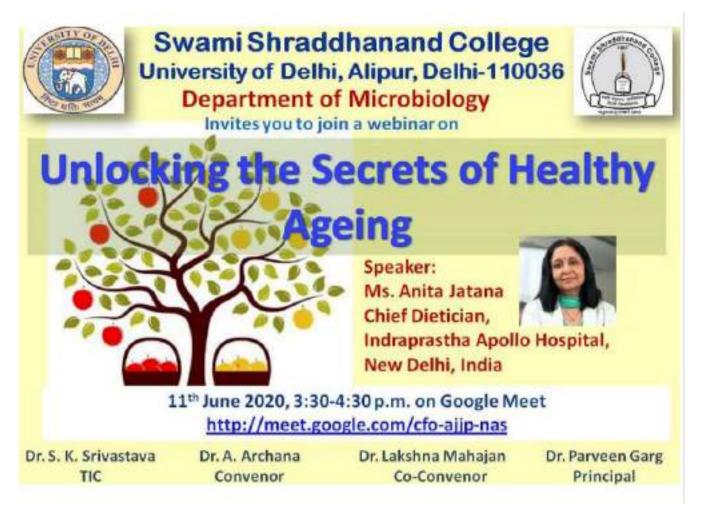

Department of Microbiology, SSNC organized a webinar on "Unlocking the Secrets of Healthy Ageing" by Ms. Anita Jatana, Chief Dietician, Indraprastha Apollo Hospital, New Delhi on 11<sup>th</sup> June 2020.