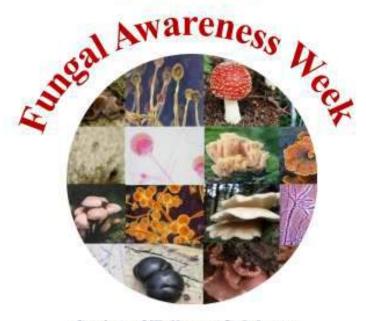

SSN College celebrated Fungal Awareness Week by organizing Series of talks on fungal awareness from 27<sup>th</sup> September 2021 to 2<sup>nd</sup> October 2021.

#### Celebrates

Series of Talks to Celebrate
Fungal Awareness Week
27th September- 2nd October, 2021
Jointly Organized By
Department of Botany
& Department of Microbiology, SSNC

Patron: Prof. Parveen Garg (Principal)