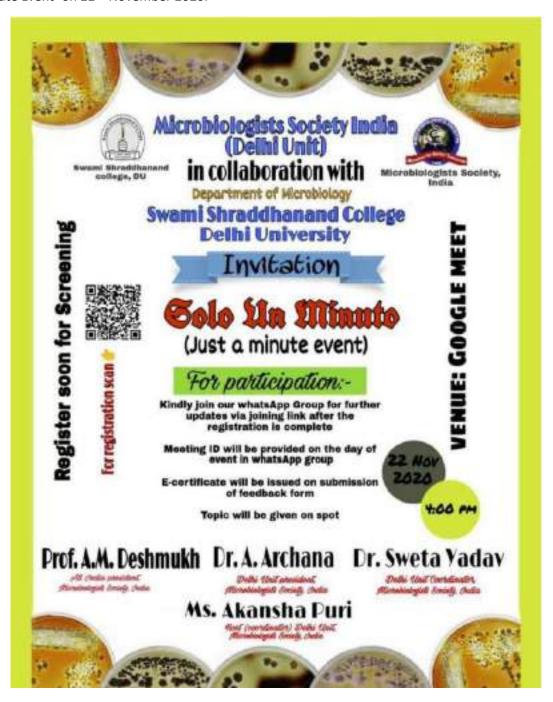

Microbiologists Society India {MBSI} (Delhi Unit) in collaboration with Department of Microbiology, SSNC organized 'Just a Minute Event' on 22<sup>nd</sup> November 2020.

Internal Complaints Committee of SSNC conducted an awareness lecture for first year students of commerce on the "The Posh Act" by Ms. Niyati Sharma, Advocate, Delhi High Court on 30<sup>th</sup> December 2020.