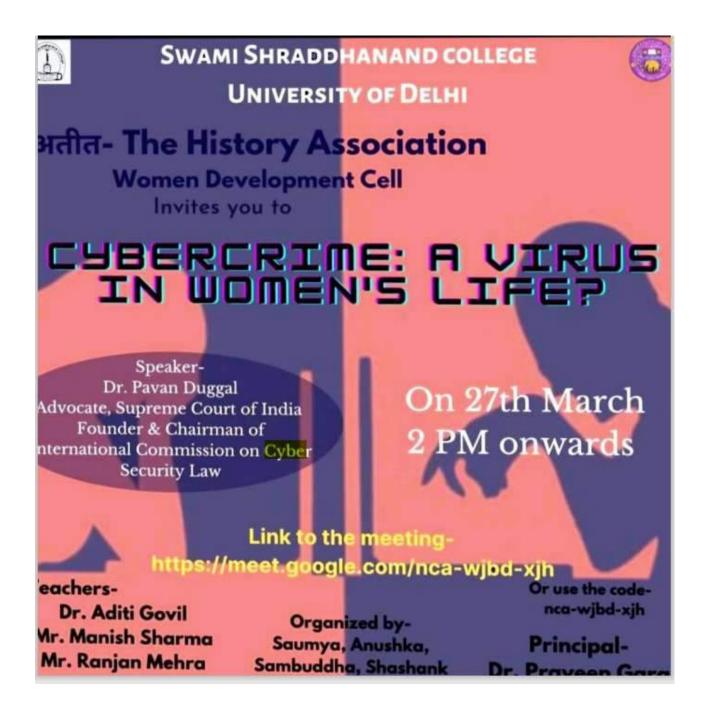

ATEET, the history association of SSNC and Women Development Cell of SSNC conducted a lecture on 'Cybercrime: A Virus in Women's Life?' by esteemed speaker Dr. Pavan Duggal, Advocate, Supreme Court of India on 27<sup>th</sup> March 2021.