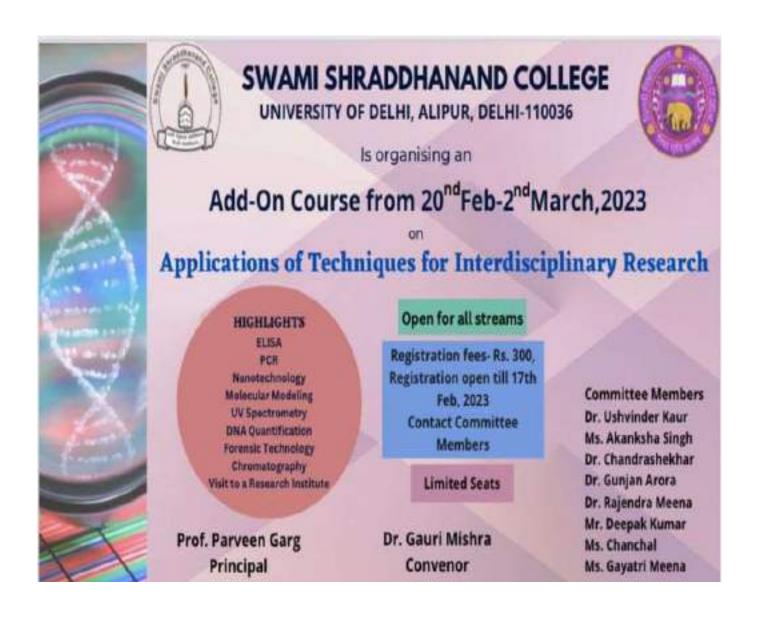

To acquaint our students with the latest techniques used in science, Swami Shraddhanand College organized an Add on course on 'Application of Techniques for Interdisciplinary Research'. The event held from 20<sup>th</sup> February 2023 to 2<sup>nd</sup> March 2023. The event covered variety of topics like PCR, Genomics, Chem Draw, DNA Quantification, Nano formulation, spectrophotometry and many others.