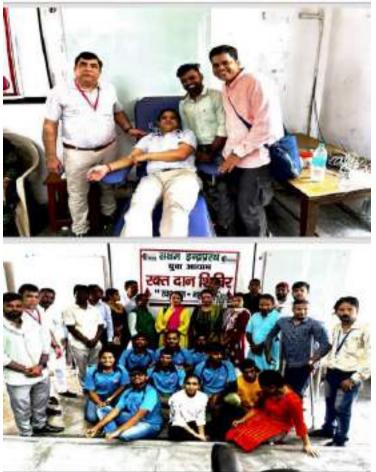

SSNC under the aegis of IQAC and Saksham Indraprastha, on the occasion of Saksham foundation day had organized Blood donation camp on 7<sup>th</sup> July 2022.

मुंशी प्रेमचंद जयंती के उपलक्ष में 'यादों में प्रेमचंद' कार्यक्रम 1 अगस्त 2022 को सेमिनार रूम स्वामी श्रद्धानंद कॉलेज में आयोजित किया गया