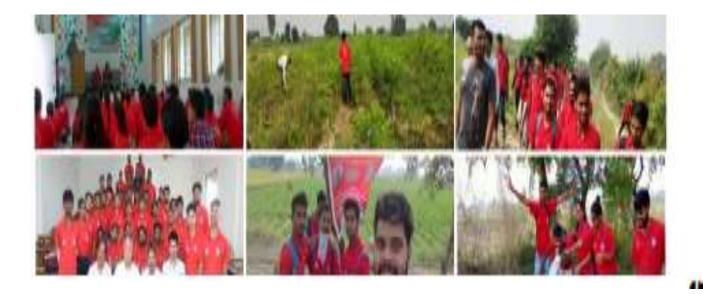

A seven-day special camp on "Organic Food and Farming" was organized from 11-16<sup>th</sup> October 2019. Its main motto was to train the volunteers about the organic farming and organic foods. A total of 50 volunteers participated in it. The inauguration of this camp was done by NSS-DU Coordinator Mr. Paraminder Sehgal. Yoga activities were also performed by volunteers under the guidance of Delhi Police employee Mr. Parveen. Field visit was also done in nearby village where volunteers watched Moringa and Mushrooms organic farming. In Alipur village all volunteers spread awareness and conducted a survey for all villagers to make them aware them about the organic food and farming benefits.

Awareness Programme on 'Organic Food and Farming' was held on 22<sup>nd</sup> October 2019 in college campus. All trained volunteers of NSS unit imparted knowledge to college students. Different samples of organic foods were shown to all the participating college students.