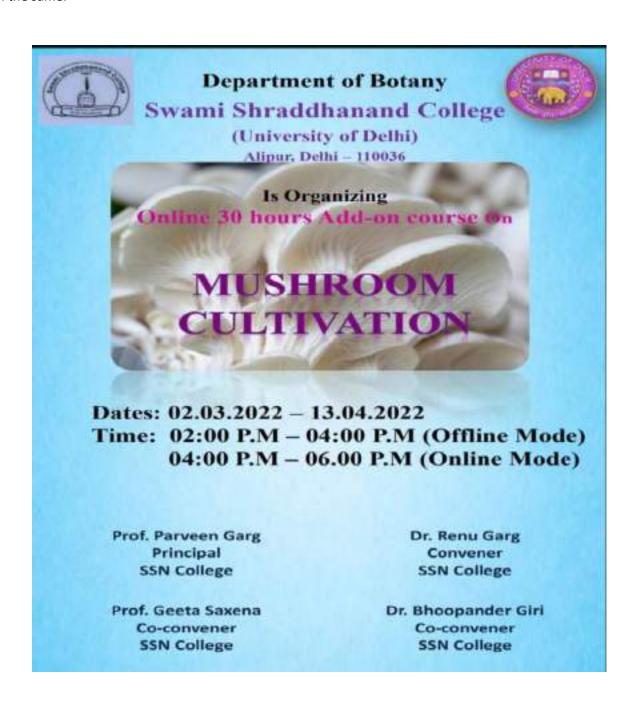

#### Celebrates

Series of Talks to Celebrate
Fungal Awareness Week
27th September- 2nd October, 2021
Jointly Organized By
Department of Botany
& Department of Microbiology, SSNC

Patron: Prof. Parveen Garg (Principal)

Teacher in-charges: Dr. Renu Garg, Dr. Anjana Kapoor

Conveners: Prof. Geeta Saxena, Dr. Bhoopander Giri, Dr. A. Archana

Technical Support: Dr. Nitin Chauhan

Webinar on "Tribute - Munshi Premchand" was organized by department of Hindi on 7th October, 2021.

Department of Botany, SSNC organized a 30-hours Add-on course on 'Mushroom Cultivation' from 2<sup>nd</sup> March 2022 to 13<sup>th</sup> April 2022 in online-offline blended mode. More than 70 students participated in the course and benefitted from the same.