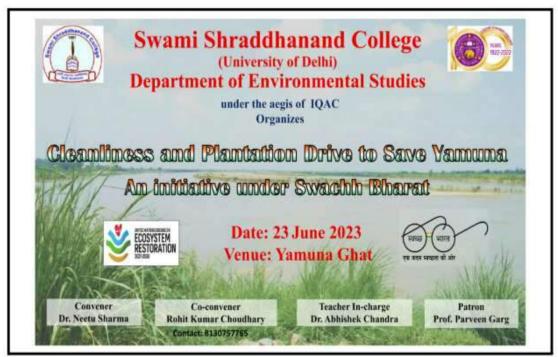

|



On the occasion of International Yoga Day, the Yoga Unit conducted Yoga session in the staff room on 21<sup>st</sup> June 2023. Yogacharya Shri Arun Ji graced the event.





A cleanliness and plantation drive Das conducted by department of Environmental Studies on 23<sup>rd</sup> June 2023 at Yamuna Ghat no. 7 and 17, under Swachh Bharat Abhiyan. A total number of 44 students along with 3 faculty members and two non-teaching staff, participated in the drive. Students enjoyed the noble work and learned about the different types of ecosystems and their restoration.









| Seam        | Desdiffunand College, Allpur, University of Delhi   |
|-------------|-----------------------------------------------------|
| Clearliness | and Marcation Drive in Yamuna Ghat for EVS students |
|             | cist of Particleants                                |

|    | Name              | Mile | Atres  | n Sec | Belle  | and the se      | Sign of the studies