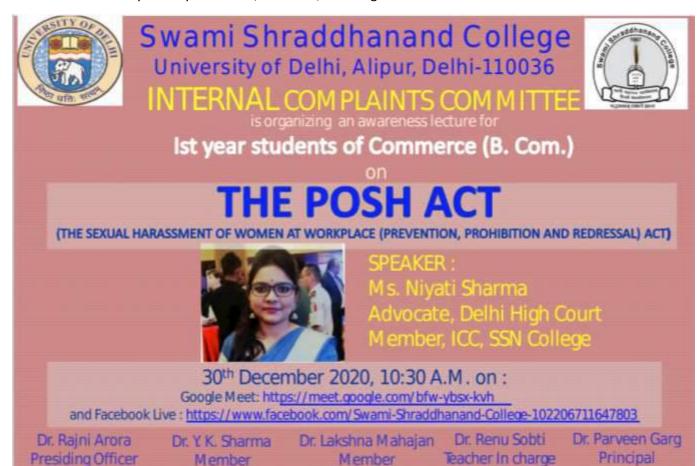

Microbiologists Society India {MBSI} (Delhi Unit) in collaboration with Department of Microbiology, SSNC organized 'Just a Minute Event' on 22<sup>nd</sup> November 2020.

Internal Complaints Committee of SSNC conducted an awareness lecture for first year students of commerce on the "The Posh Act" by Ms. Niyati Sharma, Advocate, Delhi High Court on 30<sup>th</sup> December 2020.