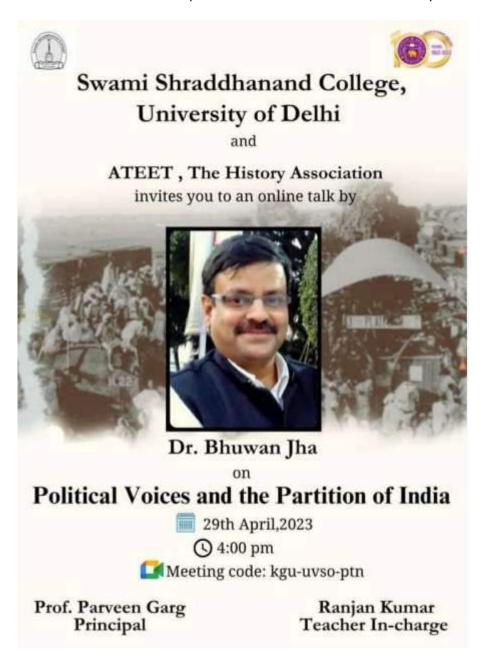

Swami Shraddhanand College and ATEET, The History Association organized an online talk by Dr. Bhuwan Jha on 'Political Voices and Partition of India' on 29<sup>th</sup> April 2023. The event was well attended by more than 50 participants.