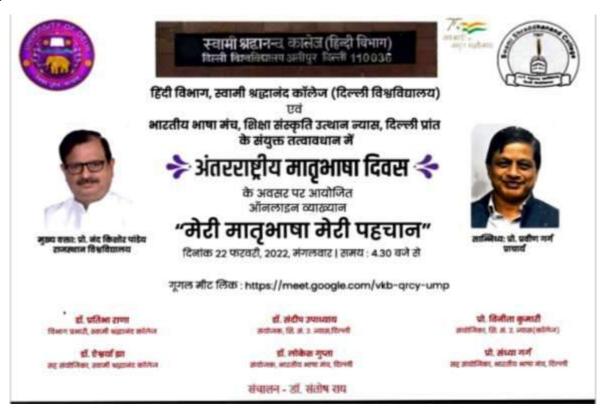

Department of Hindi, Swami Shraddhanand College, University of Delhi organized a webinar titled "मेरी मातृभाषा मेरी पहचान" on February 22, 2022. The resource person for the session was Prof. Nand Kishore Pandey from Rajasthan University.