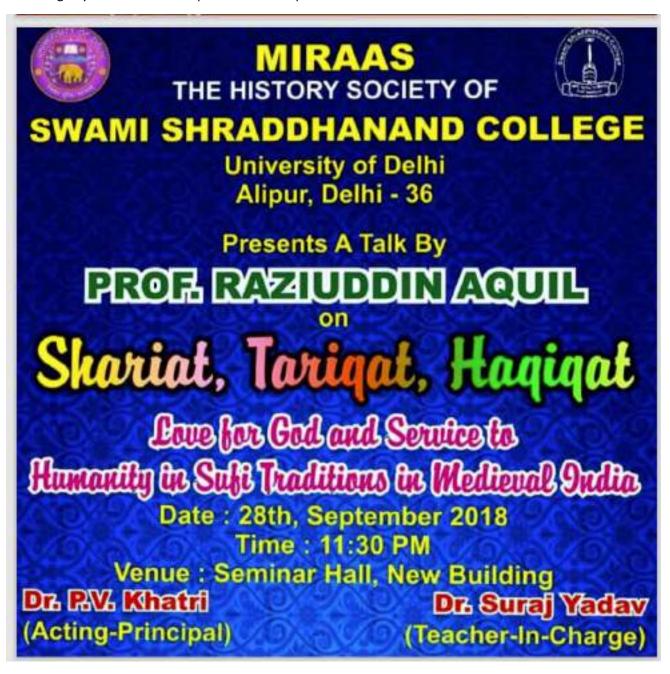

MIRAAS, the History society of SSNC organized a talk on "Shariat, Tariqat and Haqiqat" on 28<sup>th</sup> September 2018 in the college by Prof. Raziuddin Aquil as the chief speaker.

Department of Political Science organized an interactive session with students on the topic "Three Tier of Governance and Working of MCD" in joint association with 'Praja Foundation' on 22<sup>nd</sup> January 2019. Various issues related to practical working of MCD were discussed in the programme.