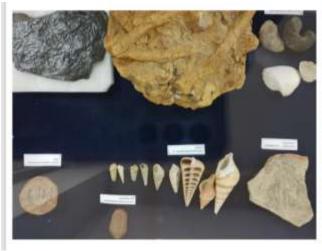

#### "एकता की जान है हिन्दी देश की शान है।"

प्रो.प्रवीण गर्ग प्राचार्य प्रो प्रदीप कुमार संयोजक-आई. क्यू. ए. सी <mark>डॉ ऐश्वर्या झा</mark> विभाग प्रभारी डॉ प्रतिभा राणा समन्वयक

The Department of Zoology organized a visit to National Zoological park, on 4<sup>th</sup> February, 2023 for the students of first year, as per the practical syllabus (S.No. 7) of the paper, Nature and Wildlife Studies, Paper Code: 2234001002. The students were accompanied by Dr Pranav Singh who briefed the students about the purpose and importance of the visit. It provided the students an opportunity to freely explore the wildlife and understand their distribution, migration pattern and habitat. The students also learnt the different prospects of ex-situ conservation of wildlife. After the successful visit all the students submitted the visit reports.

On 9<sup>th</sup> February 2023, a 1-day excursion trip was organized by ATEET, the History Association, Department of History, SSNC. This trip was organized under the supervision of Mr. Ranjan Kumar, Dr. Aditi Govil and Mr. Manish Sharma. About 60 students from history honours course had participated in this trip. The students were accompanied by Dr. Ankit Sahay, Dr. Divya Sharma and Dr. Sarfaraz Hamid. The heritage walk held around the Mehrauli archaeological park and Qutub complex.