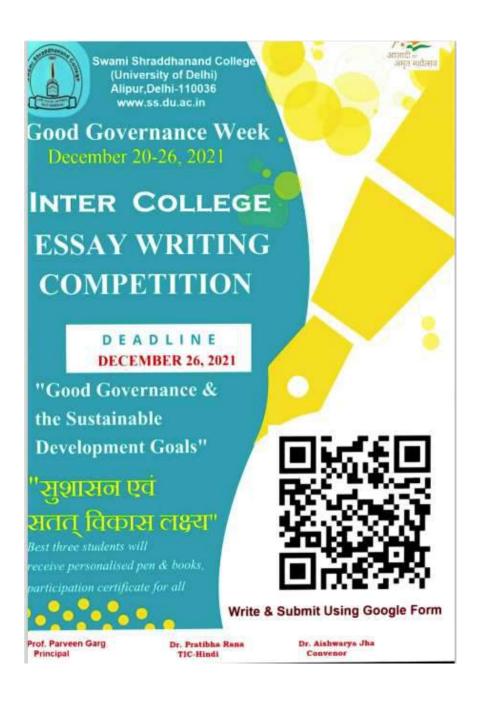

दिल्ली हिंदी साहित्य सम्मेलन एवम स्वामी श्रद्धानंद कॉलेज, दिल्ली विश्वविद्यालय द्वारा अंतर महाविद्यालय हिंदी आशु भाषण प्रतियोगिता (ऑनलाइन) 17 दिसंबर 2021 को आयोजित की गई

SSN College celebrated Good Governance Week by organizing "Inter College Essay Writing Competition" on the theme 'Good Governance & the Sustainable Development Goals' during 20-26<sup>th</sup> December 2021. Best three students were awarded with personalized pen and books.