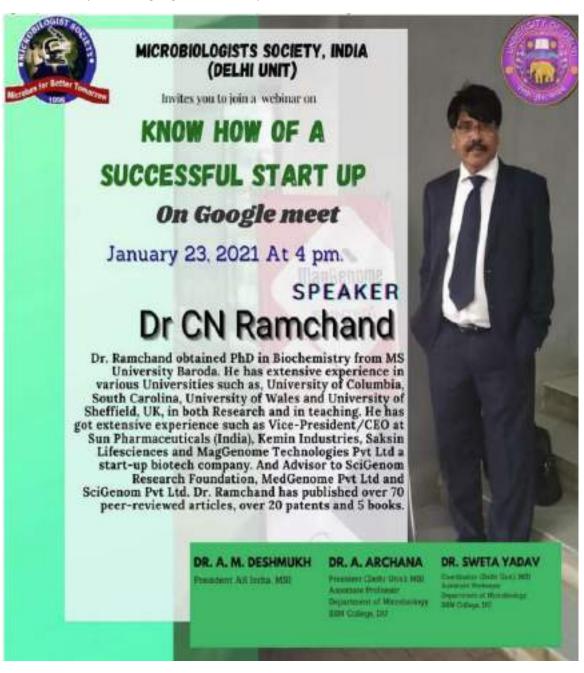

Department of Microbiology has organized a webinar on 'Know how of a successful Start-up' by Dr. C.N. Ramchand on 23<sup>rd</sup> January 2021 on google meet. This proved to be the need of the hour!

The Enabling unit of SSNC organized Helen Keller Memorial Lecture Series II on "Support System for Students with Disability and the Role of Institution of Higher Education in the Context of COVID-19 Crisis" by the speaker Dr. Jagdish Chandra, Associate Professor, Hindu College, University of Delhi on 4<sup>th</sup> February 2021.