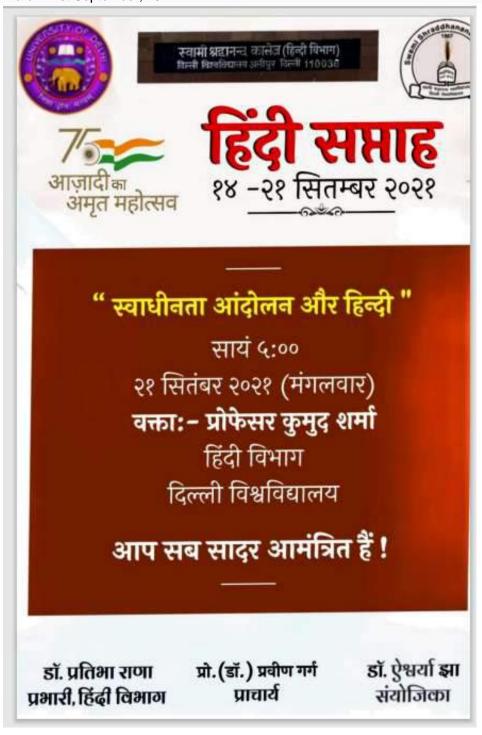

A Webinar on- "स्वाधीनता आंदोलन और हिंदी" was organized by department of Hindi with Chief guest and speaker Prof. Kumud Sharma on 21st September, 2021.

National talk on "Disaster Risk and Emergency Management: Some Challenges" was being organized by SSNC to understand the importance of various disaster management skills on 16<sup>th</sup> September 2021 in online mode.