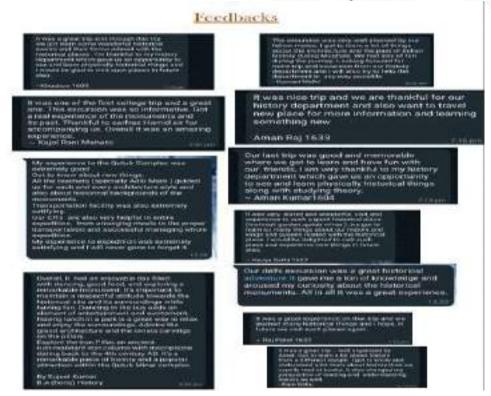

#### Feedbacks

#### Report on Excursion trip to Purana Qila

Date: 1st March 2023

Our purama gills excursion was too wonderful and knowledgeable. I saw live excursion first time in life and which is unforgettable. I'm very granful to our college history department and our leachers for this wooderful trip, we've leant a lot of things during this excursion which is going to be memorable.

It was nice trip and we are thankful for our history department and also want to travel new place for more information and learning something new

It was a great experience on that trip and we learned many historical things and I hope, in future we visit such places again.

It was a great trip ... well organised by Ateet. Got to learn a lot about history from a different insight. I got to know and understand a lot more about history than we usually read in books. It also changed my perspective of reading and understanding history as well. We went on our second excursion trip it was a great opportunity for us to know and enhance our knowledge it was great experience to know how it happens it was a really great experience for us it is the first time to see how our ASI works and search our historical antiques etc and we get the lecture from archaeology teacher.

Our last trip was good and memorable where we got to learn and have fun with our friends, I am very thankful to my history department which gave us an opportunity to see and learn physically historical things along with studying theory.

The excursion was really awesome, especially because of my fellow mates, enjoyed it a lot the garden was truly beautiful. I learned a great deal about Mughal architecture and medieval indian history, particularly during the Mughal era. We had loads of fun during the journey, anticularly articipating more trips and excursions from our history department because these excursions help students grap the relevance of what we're studying and why. It enhances the significance of the school?