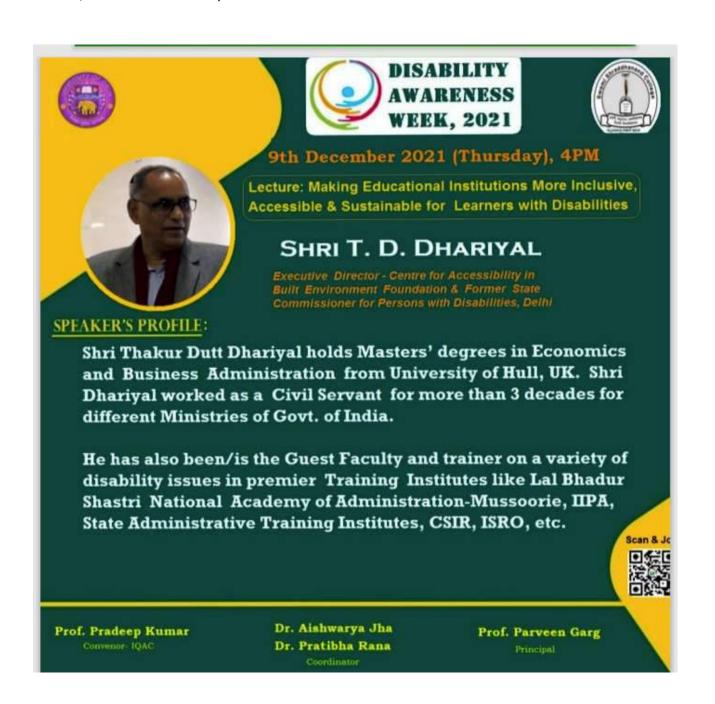

दिल्ली चलो आहवान के 75वी वर्षगांठ पर 'नेताजी के सपनो का स्वाधीन भारत' पर 21 अक्टूबर 2021 को वेबिनार आयोजित किया गया

IQAC, Swami Shraddhanand College, University of Delhi organized a webinar titled "Special Lecture on Disability Awareness Week 2021" on December 9, 2021. The resource person for the session was Sh. T. D. Dhariyal, Executive Director, Center for Accessibility in Built Environment Foundation.