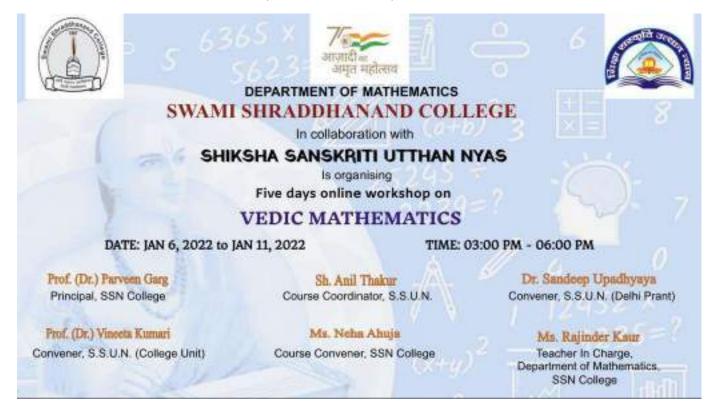

Department of Mathematics, Swami Shraddhanand College, University of Delhi in Collaboration with 'Shiksha Sanskriti Utthan Nyas' Organized Five Days Online National Workshop On Vedic Mathematics under the aegis of 'Azadi ka Amrit Mahotsav' from 6<sup>th</sup> January 2022 to 11<sup>th</sup> January 2022.