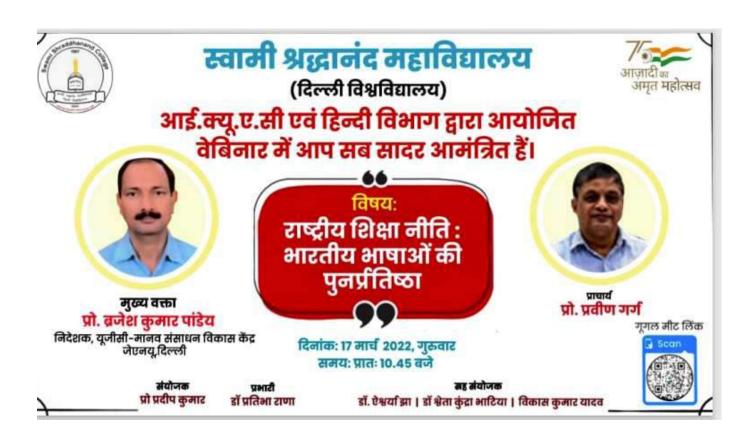

IQAC and Department of Hindi, Swami Shraddhanand College, University of Delhi organized a webinar titled "राष्ट्रीय शिक्षा नीतिः भारतीय भाषाओं की पुनर्प्रतिष्ठा" on 17<sup>th</sup> March 2022. The resource person for the session was Prof. Brajesh Kumar Pandey, JNU.