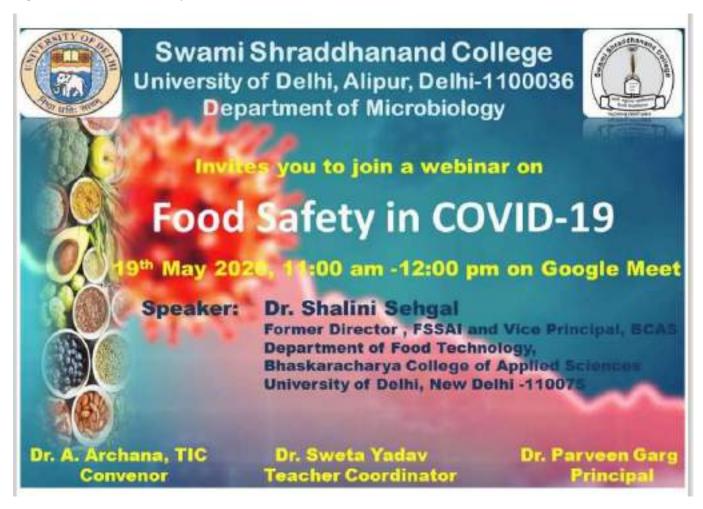

Department of Microbiology of SSNC organized a webinar on "Food Safety in COVID-19" by Dr. Shalini Sehgal (former director, FSSAI and Vice Principal, BCAS, University of Delhi) was the chief speaker at the event. The event was organized online on 19<sup>th</sup> May 2020.