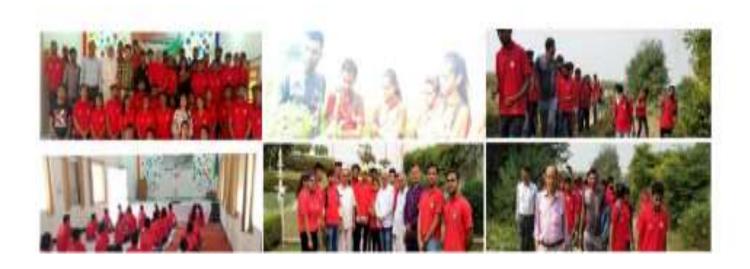

On the occasion of 'World Forest Day', The NSS volunteers of SSN College, conducted an awareness drive on 21<sup>st</sup> March 2021 to aware people about the importance of tree plantation and planted trees.

#### WORLD FOREST DAY EVENT VOLUNTEERS AWARE PEOPLE AND PLAT TREES ON THIS

NSS Unit of SSNC organized 30 days special yoga sessions for volunteers to make their body healthy. They made people aware about plantation in their homes and nearby premises. Other important awareness programs during the month was cleanliness, AIDS, mental health, blood donation, TB awareness etc.