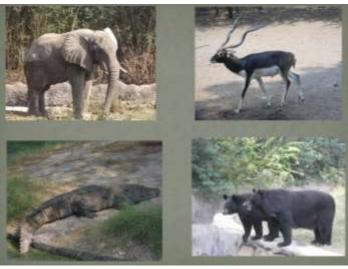

#### "एकता की जान है हिन्दी देश की शान है।"

प्रो.प्रवीण गर्ग प्राचार्य प्रो प्रदीप कुमार संयोजक-आई. क्यू. ए. सी <mark>डॉ ऐश्वर्या झा</mark> विभाग प्रभारी डॉ प्रतिभा राणा समन्वयक

The Department of Zoology organized a visit to National Zoological park, on 4<sup>th</sup> February, 2023 for the students of first year, as per the practical syllabus (S.No. 7) of the paper, Nature and Wildlife Studies, Paper Code: 2234001002. The students were accompanied by Dr Pranav Singh who briefed the students about the purpose and importance of the visit. It provided the students an opportunity to freely explore the wildlife and understand their distribution, migration pattern and habitat. The students also learnt the different prospects of ex-situ conservation of wildlife. After the successful visit all the students submitted the visit reports.