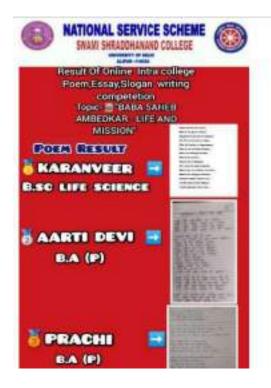

Poem and Essay writing competition was organized on 14<sup>th</sup> April 2020 on the occasion of birth anniversary of Dr. Bhim Rao Ambedkar ji. More than 50 entries were enrolled in this competition. The main motto of the competition was to enhance and check the knowledge of volunteers about the Dr. B. R. Ambedkar Sir, his life and mission. Volunteers wrote good quality essays and displayed their talent in poem recitation related to the subject also.